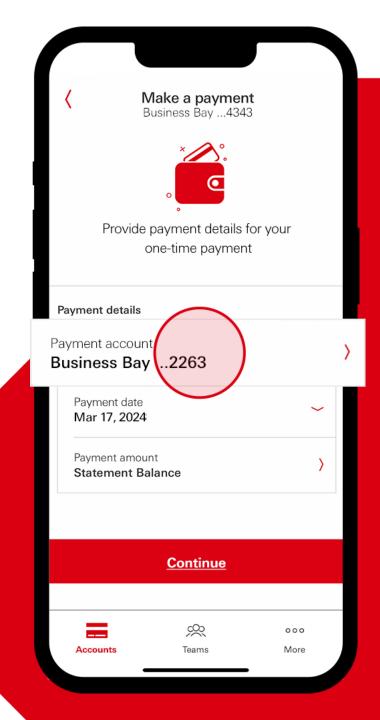

## Making a payment

Select the account you would like to use for payment.

Select the account you would like to use for payment.

Select the payment date.

Select the account you would like to use for payment.