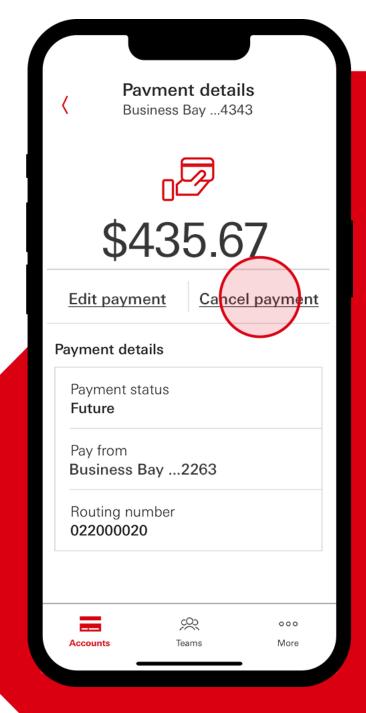

### Cancel a payment

From the Accounts tab, select "Manage payments."

Select the payment you would like to cancel.

## Cancel a payment

Select "Cancel payment."