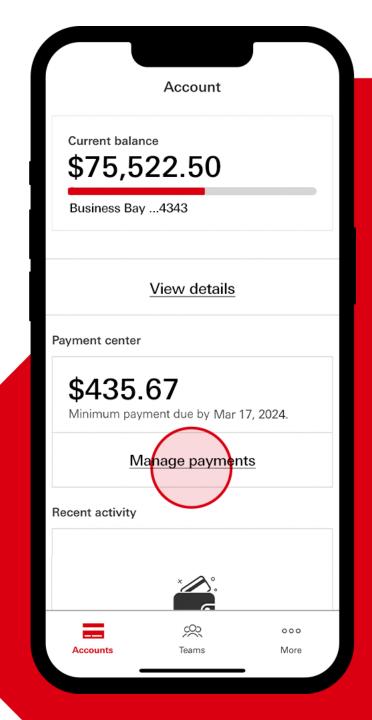

#### How to:

- 1. Sign in and register
- 2. Manage teams
  - Manage spend controls
  - View account
  - View transactions and statements
- 3. Manage payments
- 4. Reset passwords and unlock accounts

From the Accounts tab, select "Manage payments."

For Individual Pay programs, you may initiate payments on behalf of your team members by first selecting the cardholder name from the Teams tab, then proceeding to the Manage payments feature.

From the Accounts tab, select "Manage payments."