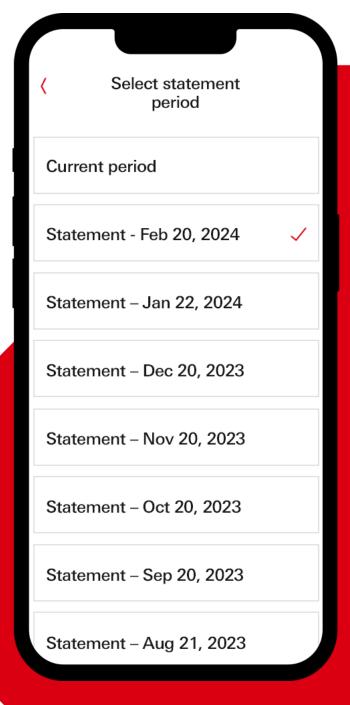

Select from the list of statements to view prior period transactions.

#### HSBC CentreSuite Guide How to: View transactions and statements

Select from the list of statements to view prior period transactions.

Tap the transaction that you want to view.