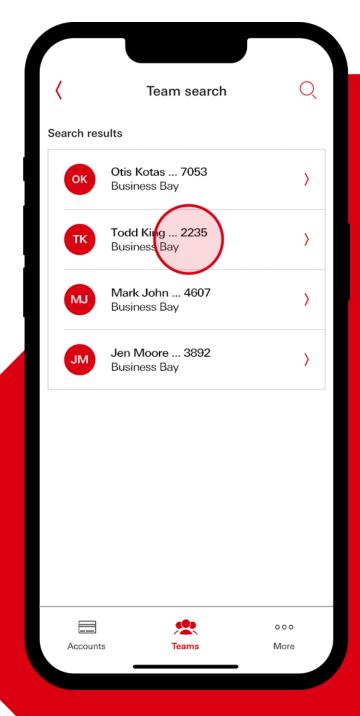

#### How to:

- 1. Sign in and register
- 2. Manage teams
  - Manage spend controls
  - View account
  - View transactions and statements
- 3. Manage payments
- 4. Reset passwords and unlock accounts

Select the Teams tab at the bottom of the screen.

Select the Teams tab at the bottom of the screen.

Select "Search for team members."

Choose a member of your team you'd like to view.