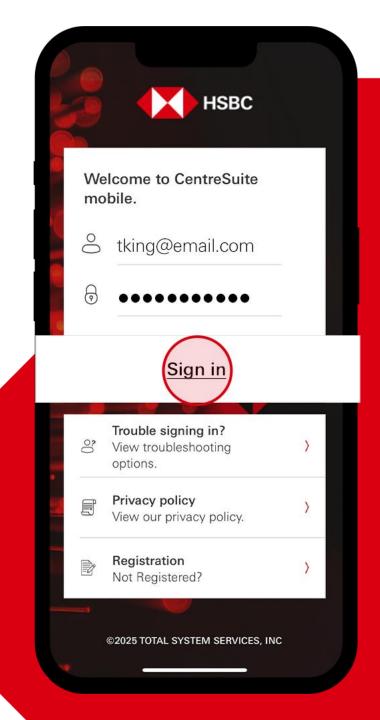

Open the HSBC CentreSuite Mobile app on your phone.

Enter your CentreSuite username and password.

Open the HSBC CentreSuite Mobile app on your phone.

Enter your CentreSuite username and password.

Tap "Sign in."