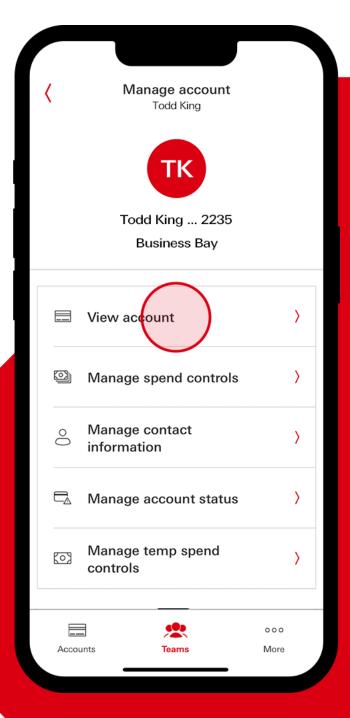

#### How to:

- 1. Sign in and register
- 2. Manage teams
  - Manage spend controls
  - View account
  - View transactions and statements
- 3. Manage payments
- 4. Reset passwords and unlock accounts

Select "View account."

Select "View account."

From the Accounts tab, select "View details."

Select "View account."

From the Accounts tab, select "View details."

View current balance, credit limit, and contact information.

Scroll down to view additional details.