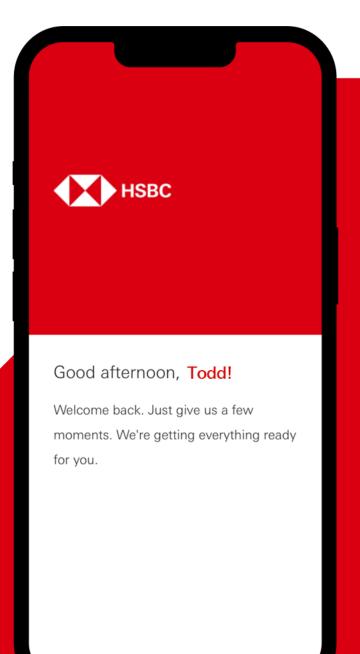

Enter the one-time passcode from your email.

When the last digit is entered, you will automatically be taken to the welcome screen.

Once the code is accepted, CentreSuite will present you with a welcome message.

You will then be asked if you would like to set up Face ID or Touch ID, depending on your device.

After you make your selection, you'll be able to start using the CentreSuite Mobile app.