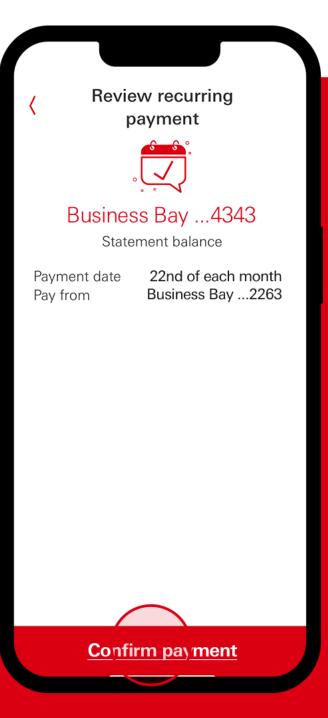

Select the payment date.

Select "Done."

The recurring payment you've chosen will automatically pay your statement balance on the due date you've selected.

Select "Continue."

Review your information.

Select "Confirm payment."

#### Business Bay ...4343

Statement balance

Payment date 22nd of each month
Pay from Business Bay ...2263

Done