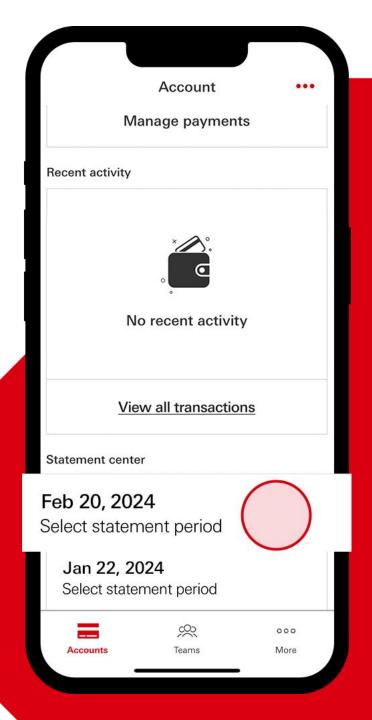

#### View statements

From the Accounts tab, scroll down to the "Statement center" section.

Tap the statement you'd like to view.