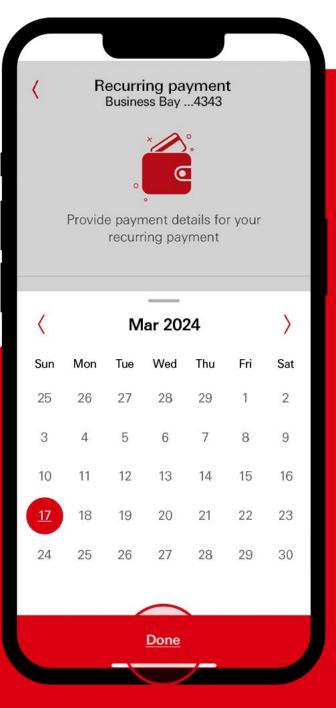

Select the payment date.

Select "Done."

The recurring payment you've chosen will automatically pay your statement balance on the due date you've selected.

Select "Continue."

Review your information.

Select "Confirm payment."