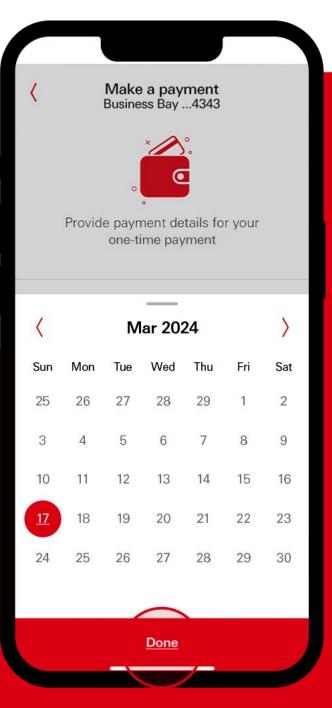

Teams tab, then proceeding to the Manage payments feature.





From the Accounts tab, select "Manage payments."

Select "Add payment account."





Choose "Select account type" and fill in the account fields.

Funding account must be a deposit account.





Choose "Select account type" and fill in the account fields.

Tap "Done" when you're finished.





## Making a payment

From the Accounts tab, select "Manage payments."





From the Accounts tab, select "Manage payments."

Select "Make a payment."



#### Make a payment





## Making a payment

Select the account you would like to use for payment.





Select the account you would like to use for payment.

Select the payment date.





Select the account you would like to use for payment.

Select the payment date.

Select "Done."





## Making a payment

Select the payment amount.





Select the payment amount.

Select the amount or add a custom amount.





Once you've set up your payment details, select "Continue."





Once you've set up your payment details, select "Continue."

Check that the information is correct, then select "Confirm payment."

Review payment Business Bay ...4343



Business Bay ...4343 Statement balance scheduled

\$435.67

Payment date Pay from

Mar 17, 2024 Business Bay ...2263



Confirm payrnent

Enter the one-time passcode sent to your email address or phone number



Select "Done" when complete.



#### Success.

Your Custom amount has been scheduled.

Business Bay ...4343

Statement balance scheduled

\$435.67

Payment date Mar 17, 2024
Pay from Business Bay ...2263
Confirmation # 5