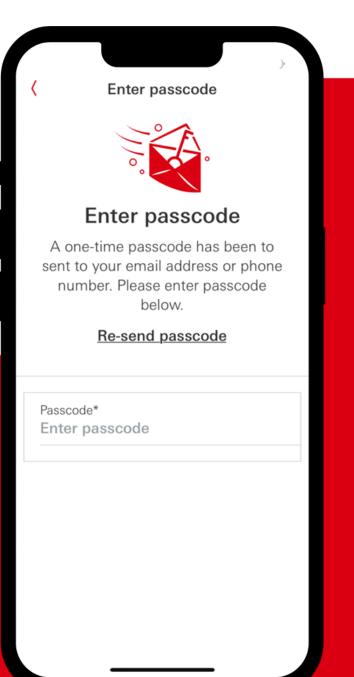

Once "Continue" is selected, your email address will be presented for the OTP (one-time passcode) to be sent so you can log in.

Select "Send code."

Check your email for the one-time passcode.

A new screen will be presented for you to enter the code.

Enter the one-time passcode from your email.

When the last digit is entered, you will automatically be taken to the welcome screen.

Once the code is accepted, CentreSuite will present you with a welcome message.