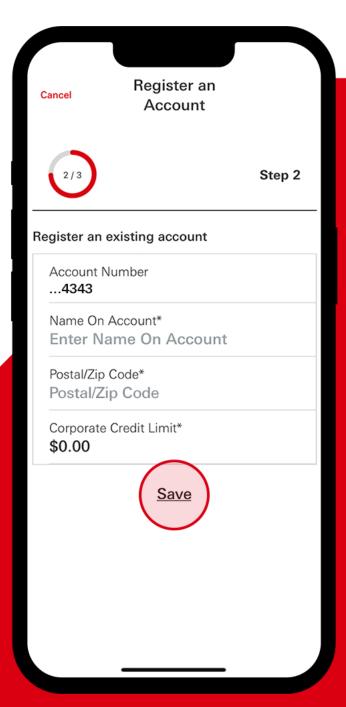

Passwords must contain at least one capital letter, a number, and a special character.

Enter additional required details to continue with setup:

- 1. Name on the corporate card program.
- 2. Postal/Zip Code.
- 3. Credit limit assigned to your corporate card program.

Once entered, select "Save."

Authentication questions required for registration are subject to change.

Confirm if your account details are correct.

Then select "Continue."

If you have multiple corporate card accounts, you may contact the Bank to link them to a single CentreSuite login ID.