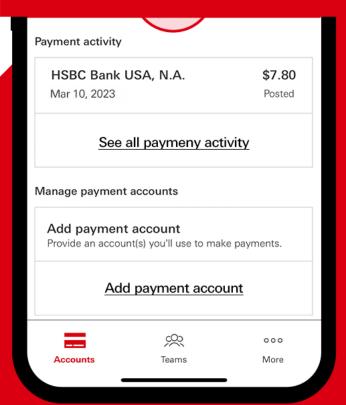

#### How to:

- 1. Sign in and register
- 2. Manage teams
  - Manage spend controls
  - View account
  - View transactions and statements
- 3. Manage payments
- 4. Reset passwords and unlock accounts

From the Accounts tab, select "Manage payments."

For Individual Pay programs, you may initiate payments on behalf of your team members by first selecting the cardholder name from the Teams tab, then proceeding to the Manage payments feature.

From the Accounts tab, select "Manage payments."

Select "Add payment account."

Choose "Select account type" and fill in the account fields.

Funding account must be a deposit account.

Choose "Select account type" and fill in the account fields.

Tap "Done" when you're finished.

## Making a payment

From the Accounts tab, select "Manage payments."

From the Accounts tab, select "Manage payments."

Select "Make a payment."