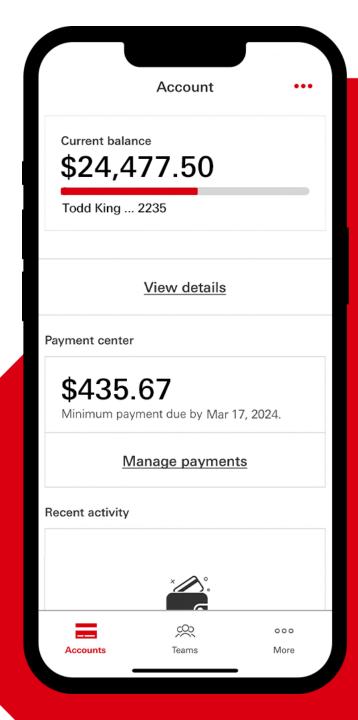

#### How to:

- 1. Sign in and register
- 2. Manage teams
  - Manage spend controls
  - View account
  - View transactions and statements
- 3. Manage payments
- 4. Reset passwords and unlock accounts

From the Accounts tab, select "Manage payments."

For Individual Pay programs, you may initiate payments on behalf of your team members by first selecting the cardholder name from the Teams tab, then proceeding to the Manage payments feature.

From the Accounts tab, select "Manage payments."