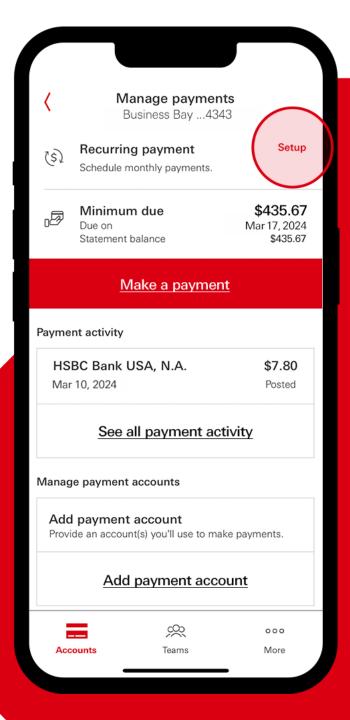

#### How to:

- 1. Sign in and register
- 2. Manage teams
  - Manage spend controls
  - View account
  - View transactions and statements
- 3. Manage payments
- 4. Reset passwords and unlock accounts

From the Accounts tab, select "Manage payments."

For Individual Pay programs, you may initiate payments on behalf of your team members by first selecting the cardholder name from the Teams tab, then proceeding to the Manage payments feature.

From the Accounts tab, select "Manage payments."

## Making a payment

From the Accounts tab, select "Manage payments."

From the Accounts tab, select "Manage payments."

Select "Make a payment."

Select

"Recurring payment - Setup."

From the Accounts tab, select "Manage payments."

Select the account you would like to use for payment.

Select the payment date.

Select the account you would like to use for payment.