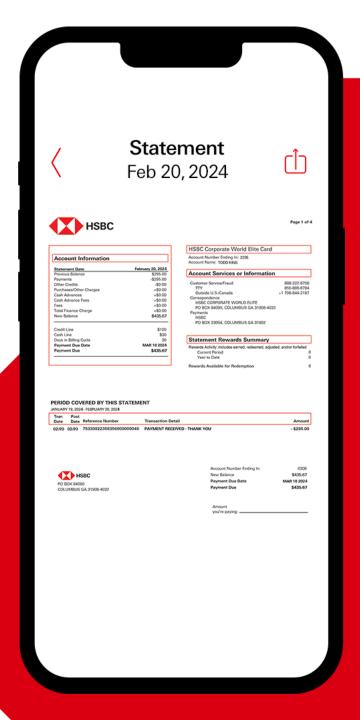

# HSBC CentreSuite Guide How to: View transactions and statements

#### View statements

Your statement is now ready to view.

Pinch to zoom or scroll to view more, if needed.

#### Statement

Feb 20, 2024

 Credit Line
 \$100

 Cash Line
 \$30

 Days in Billing Cycle
 30

 Payment Due Date
 MAR 18 2024

 Payment Due
 \$435.67

#### Statement Rewards Summary

Rewards Activity: includes earned, redeemed, adjusted, and/or forfeited Current Period Year to Date

Rewards Available for Redemption

#### PERIOD COVERED BY THIS STATEMENT

JANUARY 19, 2024 - FEBRUARY 20, 2024

| Tran  | Post  |                         |                              |            |
|-------|-------|-------------------------|------------------------------|------------|
| Date  | Date  | Reference Number        | Transaction Detail           | Amount     |
| 02/20 | 02/20 | 75330822356356000000048 | PAYMENT RECEIVED - THANK YOU | - \$295.00 |

| <b>◆</b> HSBC          |
|------------------------|
| PO BOX 84090           |
| COLUMBUS GA 31908-4032 |

| Account Number Ending In | 0306        |  |
|--------------------------|-------------|--|
| New Balance              | \$435.67    |  |
| Payment Due Date         | MAR 18 2024 |  |
| Payment Due              | \$435.67    |  |
| Amount                   |             |  |

#### View statements

Your statement is now ready to view.

Pinch to zoom or scroll to view more, if needed.

Feb 20, 2024

| revious Balance<br>ayments<br>other Credits | \$295.08<br>-\$295.00<br>-\$0.00 |
|---------------------------------------------|----------------------------------|
| Other Credits                               |                                  |
|                                             | 00.00                            |
| 1 (0.1 0)                                   | -\$0.00                          |
| urchases/Other Charges                      | +\$0.00                          |
| ash Advances                                | +\$0.00                          |
| ash Advance Fees                            | +\$0.00                          |
| ees                                         | +\$0.00                          |
| otal Finance Charge                         | +\$0.00                          |
| lew Balance                                 | \$435.67                         |

#### View statements

To save or share your statement, tap the icon in the top-right corner.

#### **Statement**

Feb 20, 2024

Page 1 of 4

#### Account Information

| Statement Date          | February 20, 2024 |
|-------------------------|-------------------|
| Previous Balance        | \$295.00          |
| Payments                | -\$295.00         |
| Other Credits           | -\$0.00           |
| Purchases/Other Charges | +\$0.00           |
| Cash Advances           | +\$0.00           |
| Cash Advance Fees       | +\$0.00           |
| Fees                    | +\$0.00           |
| Total Finance Charge    | +\$0.00           |
| New Balance             | \$435.67          |
| Credit Line             | \$100             |
| Cash Line               | \$30              |
| Days in Billing Cycle   | 30                |
| Payment Due Date        | MAR 18 2024       |
| Payment Due             | \$435.67          |

#### HSBC Corporate World Elite Card

Account Number Ending In: 2235 Account Name: TODD KING

#### Account Services or Information

Customer Service/Fraud 888-222-8756
TTY 855-886-6784
Outside U.S./Canada +1 706-644-2187
Correspondence
HSBC CORPORATE WORLD ELITE
PO BOX 84090, COLUMBUS GA 31908-4032
Payments
HSBC
PO BOX 23054, COLUMBUS GA 31902