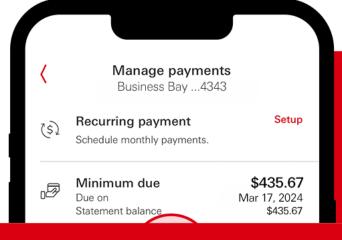

Select

"Recurring payment - Setup."

From the Accounts tab, select "Manage payments."

Select the account you would like to use for payment.

Select the payment date.

Select the account you would like to use for payment.

Select the payment date.

Select "Done."

The recurring payment you've chosen will automatically pay your statement balance on the due date you've selected.

Select "Continue."

Review your information.

Select "Confirm payment."