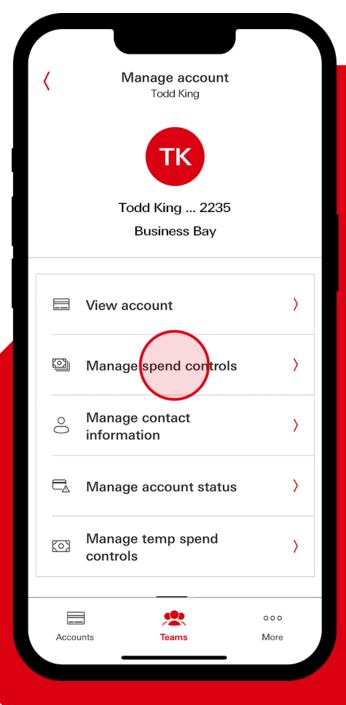

## HSBC CentreSuite Guide How to: Manage spend controls

Choose a member of your team you'd like to view.

Select "Manage spend controls."

## HSBC CentreSuite Guide How to: Manage spend controls

From here you can either change their credit limit or their single-purchase limit.