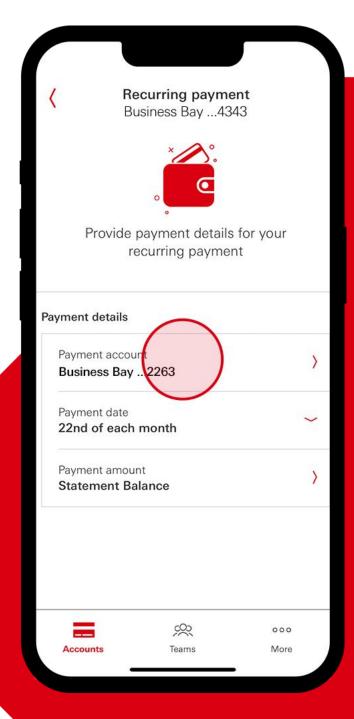

Select

"Recurring payment - Setup."

From the Accounts tab, select "Manage payments."

Select the account you would like to use for payment.

Select the payment date.

Select the account you would like to use for payment.

Select the payment date.

Select "Done."

The recurring payment you've chosen will automatically pay your statement balance on the due date you've selected.

Select "Continue."

Review your information.

Select "Confirm payment."