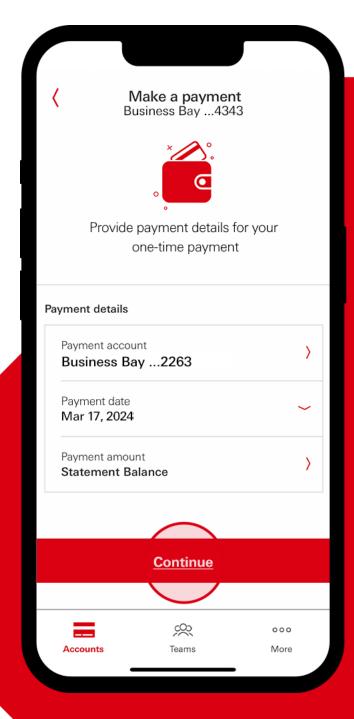

## Making a payment

Select the payment amount.

Select the payment amount.

Select the amount or add a custom amount.

Once you've set up your payment details, select "Continue."

Once you've set up your payment details, select "Continue."

Check that the information is correct, then select "Confirm payment."

Review payment Business Bay ...4343

Business Bay ...4343 Statement balance scheduled

\$435.67

Payment date Pay from

Mar 17, 2024 Business Bay ...2263