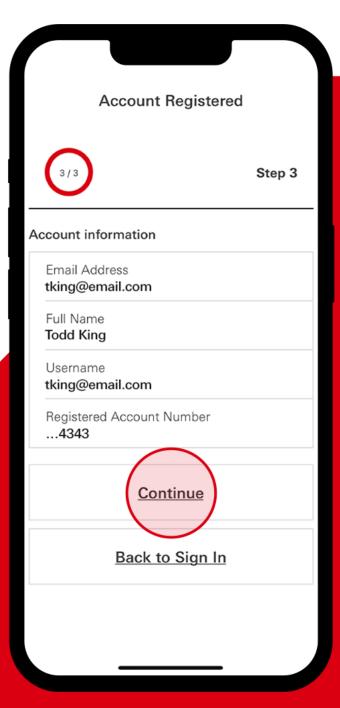

Once entered, select "Save."

Authentication questions required for registration are subject to change.

Confirm if your account details are correct.

Then select "Continue."

If you have multiple corporate card accounts, you may contact the Bank to link them to a single CentreSuite login ID.