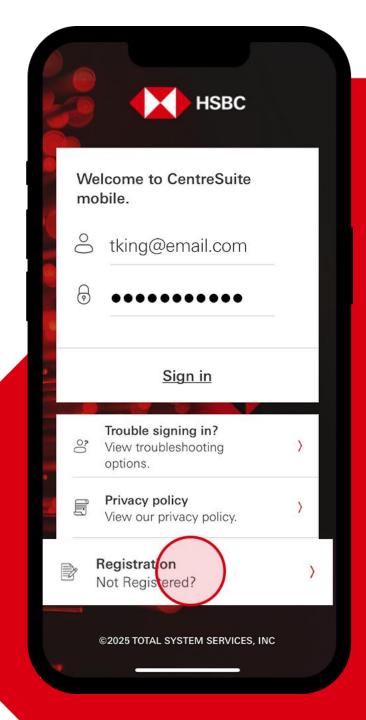

If you haven't registered for CentreSuite, select "Registration."

Enter full 16-digit corporate account number and select "Next."

Enter all required details and select "Next."

Usernames must contain at least one capital letter and a number.