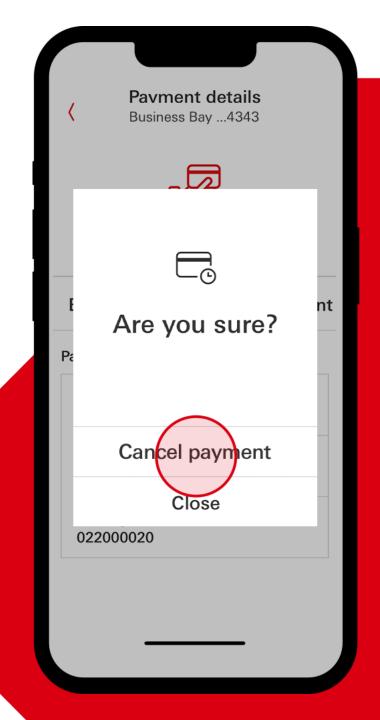

## Cancel a payment

Select "Cancel payment" or close the tab.

## Cancel a payment

Select "Cancel payment" or close the tab.

Select "Done" when finished.