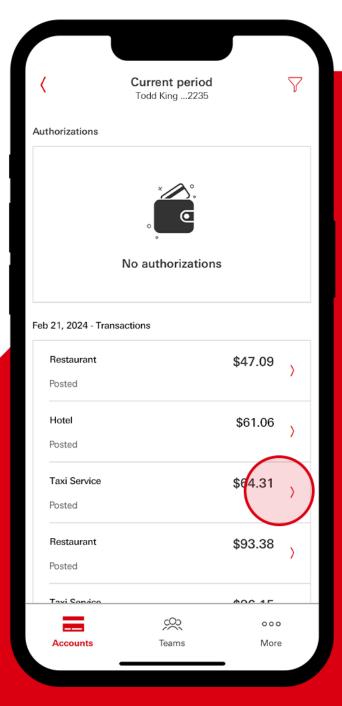

#### View transactions

From the Accounts tab, scroll down to view all transactions.

Tap the transaction that you want to view.

#### HSBC CentreSuite Guide How to: View transactions and statements

Your transaction is now ready to view.

You can also tap on the filter in the upper right to view transactions from a prior statement period.