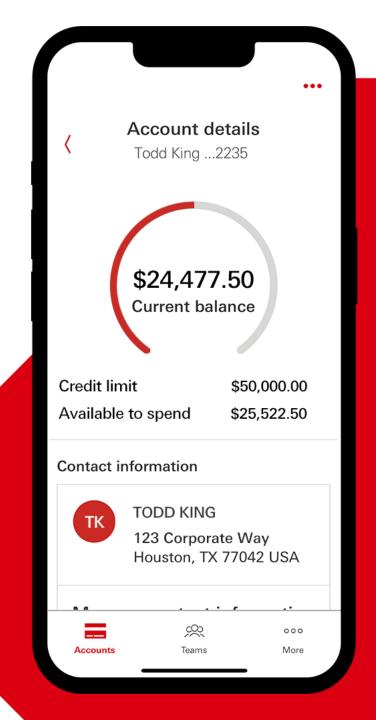

Select "View account."

From the Accounts tab, select "View details."

Select "View account."

From the Accounts tab, select "View details."

View current balance, credit limit, and contact information.

Scroll down to view additional details.