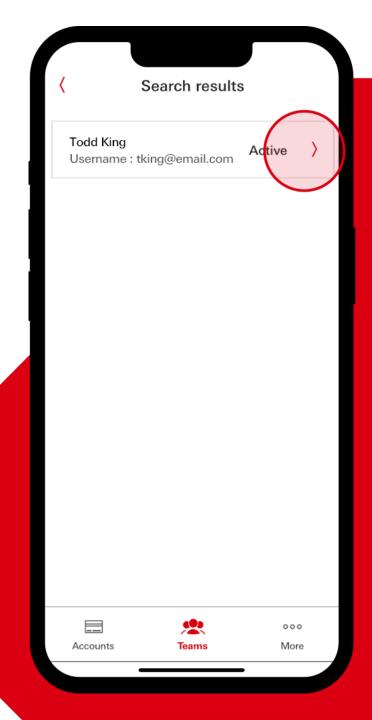

Choose user from the search results.

From here you can either reset the user's password or unlock the account.

Tap "Save" when you are finished.

© HSBC Bank USA, N.A. 2025 ALL RIGHTS RESERVED. Member FDIC.