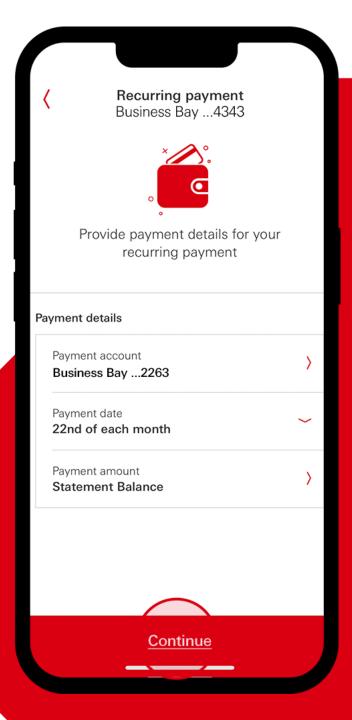

Select

"Recurring payment - Setup."

From the Accounts tab, select "Manage payments."

Select the account you would like to use for payment.

Select the payment date.

Select the account you would like to use for payment.

Select the payment date.

Select "Done."

The recurring payment you've chosen will automatically pay your statement balance on the due date you've selected.

Select "Continue."

Review your information.

Select "Confirm payment."