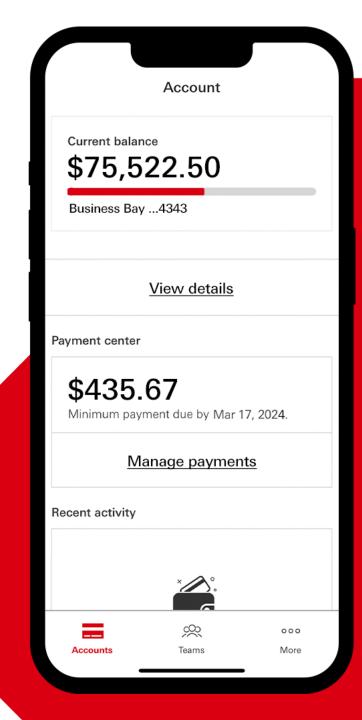

#### How to:

- 1. Sign in and register
- 2. Manage teams
  - Manage spend controls
  - View account
  - View transactions and statements
- 3. Manage payments
- 4. Reset passwords and unlock accounts

From the Accounts tab, select "Manage payments."

For Individual Pay programs, you may initiate payments on behalf of your team members by first selecting the cardholder name from the Teams tab, then proceeding to the Manage payments feature.

From the Accounts tab, select "Manage payments."