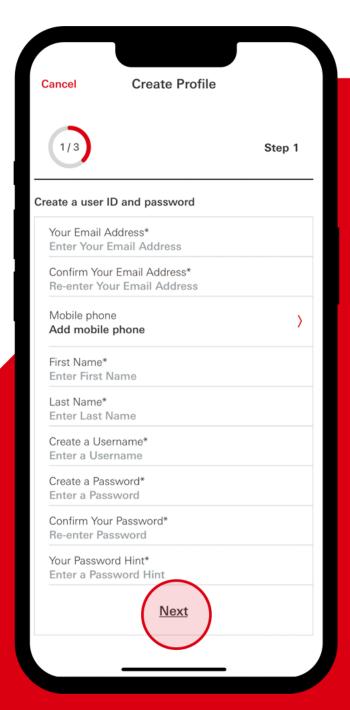

If you haven't registered for CentreSuite, select "Registration."

Enter full 16-digit corporate account number and select "Next."

Enter all required details and select "Next."

Usernames must contain at least one capital letter and a number.

Passwords must contain at least one capital letter, a number, and a special character.

Enter additional required details to continue with setup:

- 1. Name on the corporate card program.
- 2. Postal/Zip Code.
- 3. Credit limit assigned to your corporate card program.