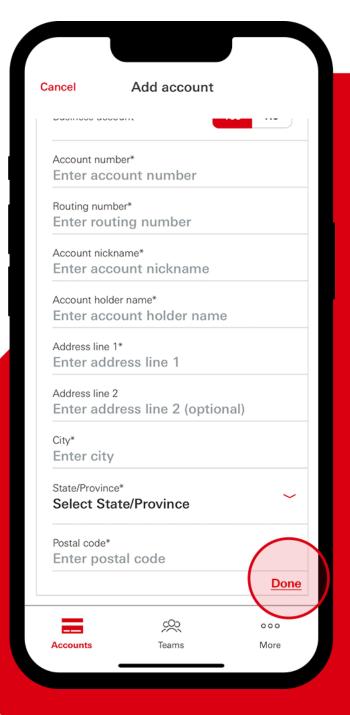

Select "Add payment account."

Choose "Select account type" and fill in the account fields.

Funding account must be a deposit account.

Choose "Select account type" and fill in the account fields.

Tap "Done" when you're finished.