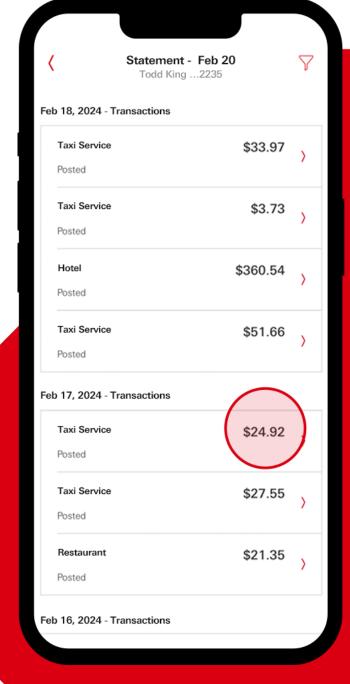

#### HSBC CentreSuite Guide How to: View transactions and statements

Select from the list of statements to view prior period transactions.

Tap the transaction that you want to view.