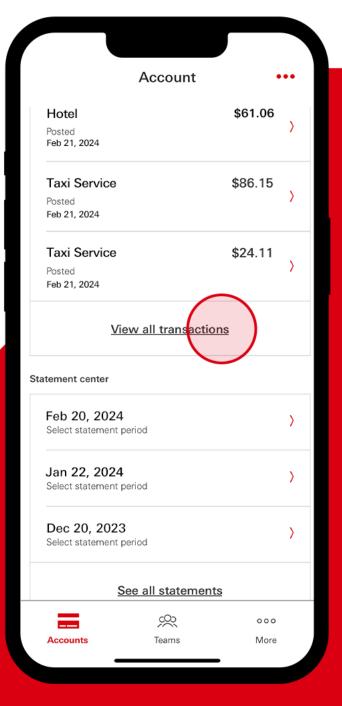

#### View transactions

From the Accounts tab, scroll down to view all transactions.

#### View transactions

From the Accounts tab, scroll down to view all transactions.

Select "View all transactions."

#### View statements

From the Accounts tab, scroll down to the "Statement center" section.

Tap the statement you'd like to view.