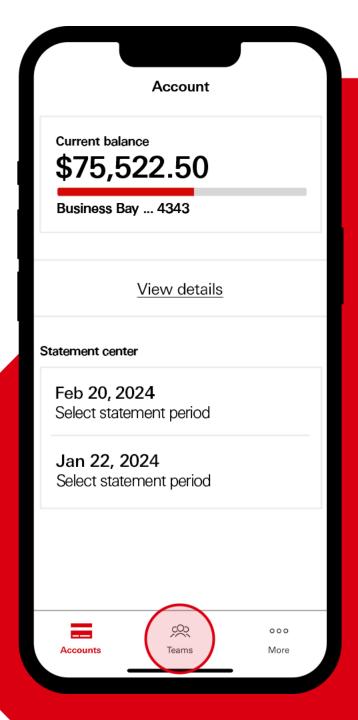

#### How to:

- 1. Sign in and register
- 2. Manage teams
  - Manage spend controls
  - View account
  - View transactions and statements
- 3. Manage payments
- 4. Reset passwords and unlock accounts

Select the Teams tab at the bottom of the screen.

Select the Teams tab at the bottom of the screen.

Select "Search for team members."

Choose a member of your team you'd like to view.