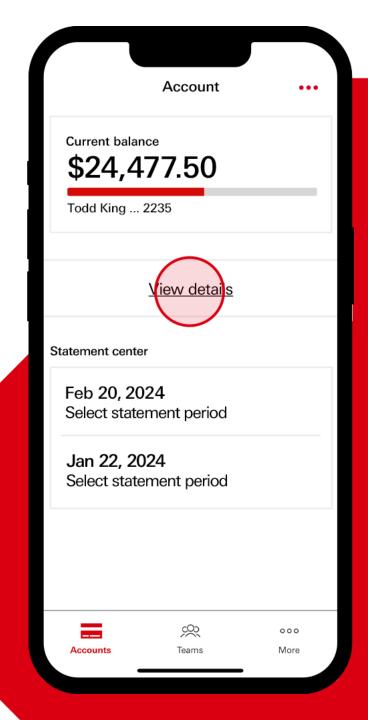

#### How to:

- 1. Sign in and register
- 2. Manage teams
  - Manage spend controls
  - View account
  - View transactions and statements
- 3. Manage payments
- 4. Reset passwords and unlock accounts

Select "View account."

Select "View account."

From the Accounts tab, select "View details."

Select "View account."

From the Accounts tab, select "View details."

View current balance, credit limit, and contact information.

Scroll down to view additional details.