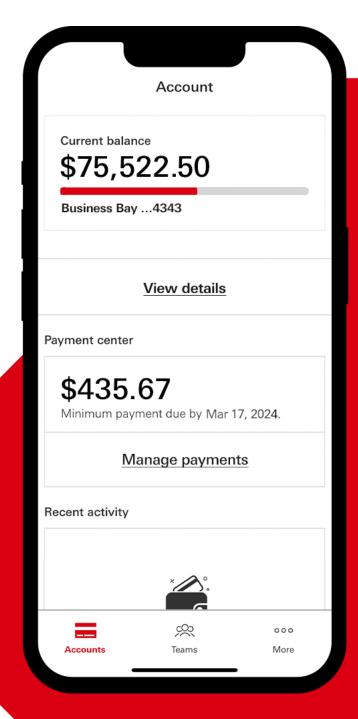

#### Success.

Your Custom amount has been cancelled.

Business Bay ...4343

Custom amount cancelled

\$435.67

Payment date Mar 17, 2024
Pay from Business Bay ...2263
Confirmation # 527-1-23

**Done** 