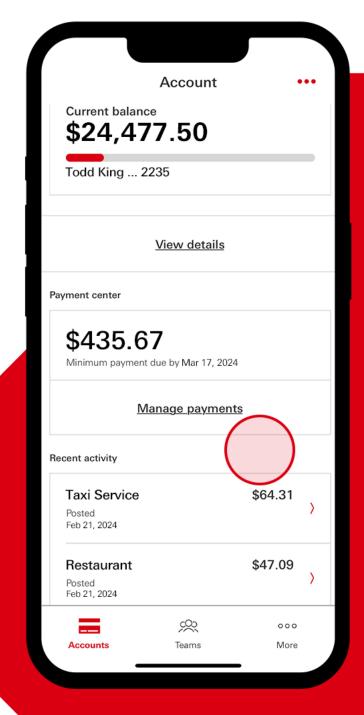

#### How to:

- 1. Sign in and register
- 2. Manage teams
  - Manage spend controls
  - View account
  - View transactions and statements
- 3. Manage payments
- 4. Reset passwords and unlock accounts

Select "View account."

Select "View account."

From the Accounts tab, select "View details."

Select "View account."

From the Accounts tab, select "View details."

View current balance, credit limit, and contact information.

Scroll down to view additional details.