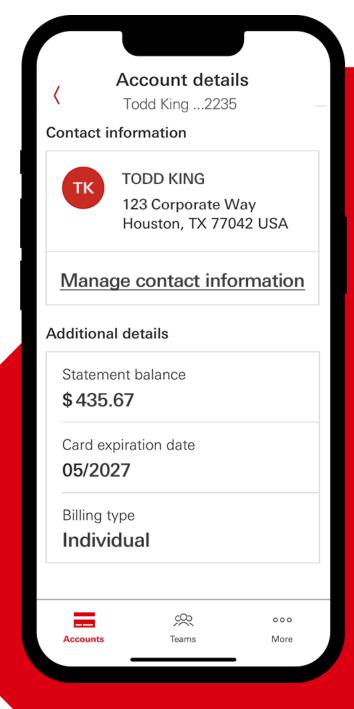

Select "View account."

From the Accounts tab, select "View details."

Select "View account."

From the Accounts tab, select "View details."

View current balance, credit limit, and contact information.

Scroll down to view additional details.