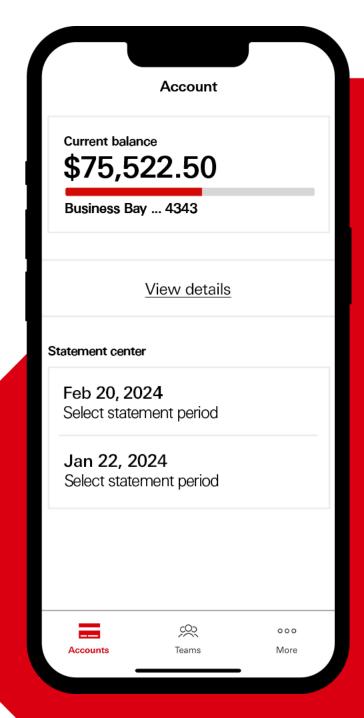

#### How to:

- 1. Sign in and register
- 2. Manage teams
  - Manage spend controls
  - View account
  - View transactions and statements
- 3. Manage payments
- 4. Reset passwords and unlock accounts

Select "View account."

Select "View account."

From the Accounts tab, select "View details."

Select "View account."

From the Accounts tab, select "View details."

View current balance, credit limit, and contact information.

Scroll down to view additional details.