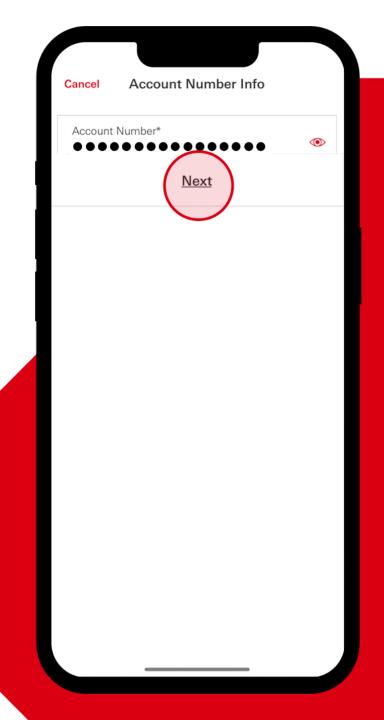

If you haven't registered for CentreSuite, select "Registration."

Enter full 16-digit corporate account number and select "Next."

Enter all required details and select "Next."

Usernames must contain at least one capital letter and a number.