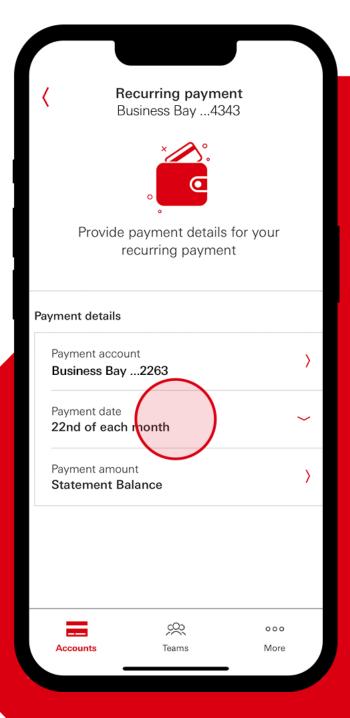

Select the payment date.

Select "Done."

The recurring payment you've chosen will automatically pay your statement balance on the due date you've selected.

Select "Continue."

Review your information.

Select "Confirm payment."