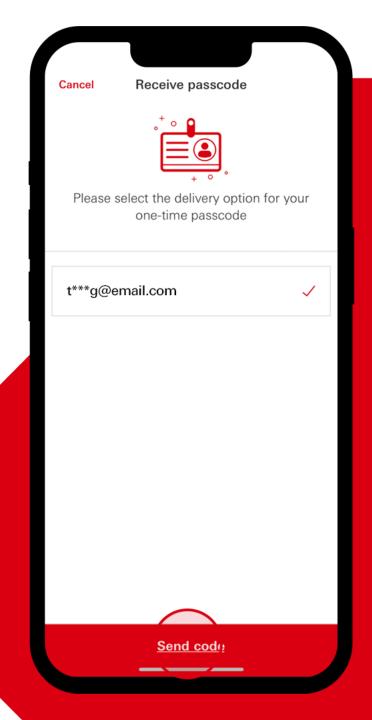

Once "Continue" is selected, your email address will be presented for the OTP (one-time passcode) to be sent so you can log in.

Select "Send code."

Check your email for the one-time passcode.

A new screen will be presented for you to enter the code.