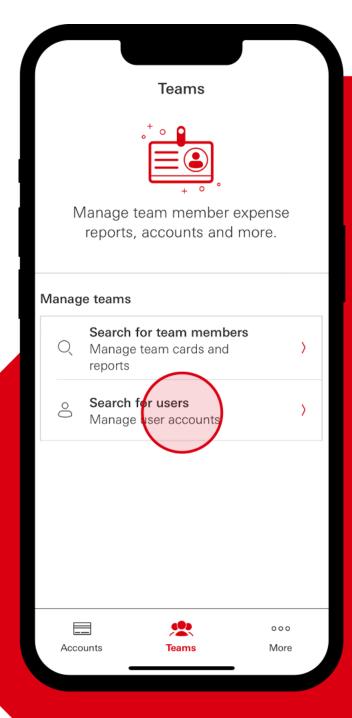

#### How to:

- 1. Sign in and register
- 2. Manage teams
  - Manage spend controls
  - View account
  - View transactions and statements
- 3. Manage payments
- 4. Reset passwords and unlock accounts

Select the Teams tab at the bottom of the screen.

Cardholder self-registration resets must be performed within the desktop version of the tool under the Manage Accounts module.

Select the Teams tab at the bottom of the screen.

Select "Search for users."

Select the Teams tab at the bottom of the screen.

Select "Search for users."

Enter search criteria and select "Search."

Select the Teams tab at the bottom of the screen.

Select "Search for users."

Enter search criteria and select "Search."