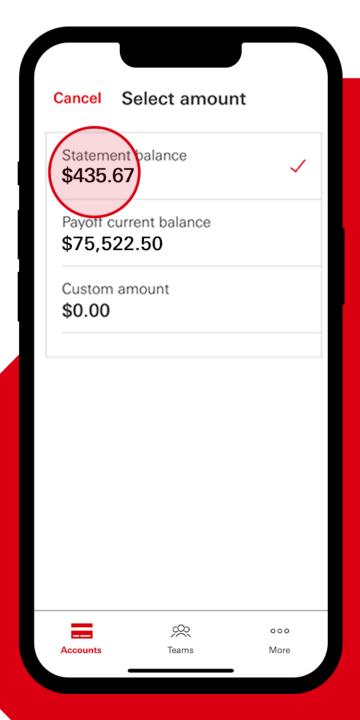

## Making a payment

Select the payment amount.

Select the payment amount.

Select the amount or add a custom amount.

Once you've set up your payment details, select "Continue."

Once you've set up your payment details, select "Continue."