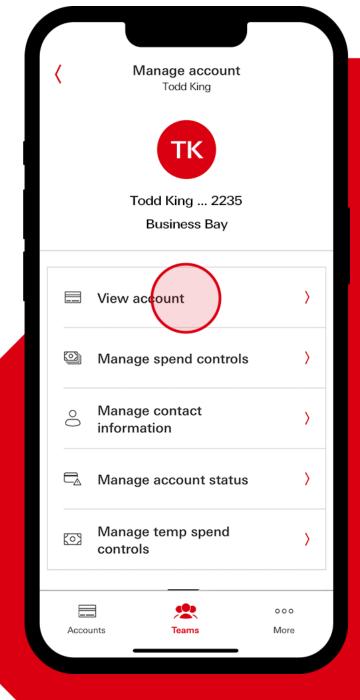

#### How to:

- 1. Sign in and register
- 2. Manage teams
  - Manage spend controls
  - View account
  - View transactions and statements
- 3. Manage payments
- 4. Reset passwords and unlock accounts

Select "View account."

Select "View account."

From the Accounts tab, select "View details."

Select "View account."

From the Accounts tab, select "View details."

View current balance, credit limit, and contact information.

Scroll down to view additional details.