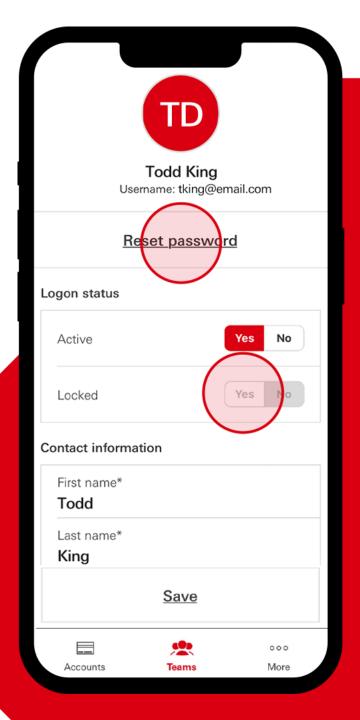

Choose user from the search results.

From here you can either reset the user's password or unlock the account.

Tap "Save" when you are finished.

© HSBC Bank USA, N.A. 2025 ALL RIGHTS RESERVED. Member FDIC.