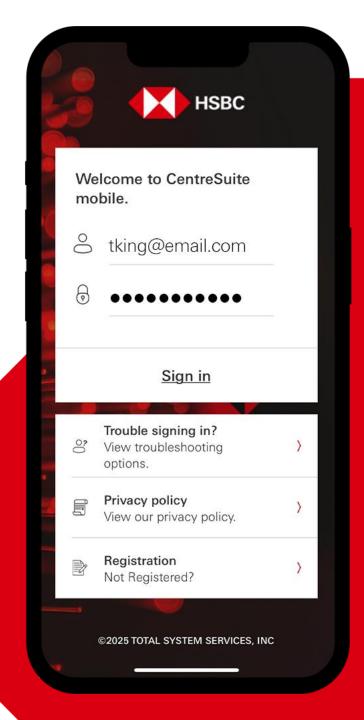

Open the HSBC CentreSuite Mobile app on your phone.

Enter your CentreSuite username and password.

Open the HSBC CentreSuite Mobile app on your phone.

Enter your CentreSuite username and password.

Tap "Sign in."