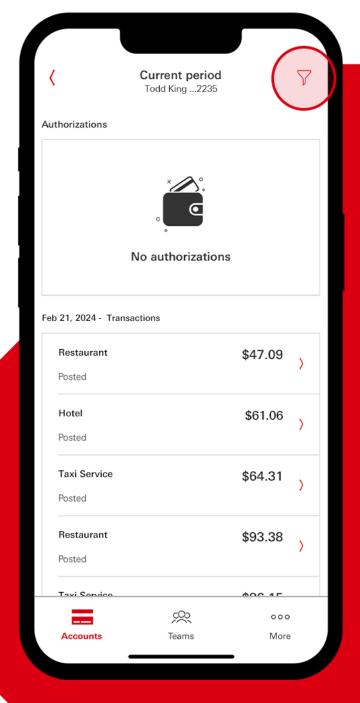

#### HSBC CentreSuite Guide How to: View transactions and statements

Your transaction is now ready to view.

You can also tap on the filter in the upper right to view transactions from a prior statement period.