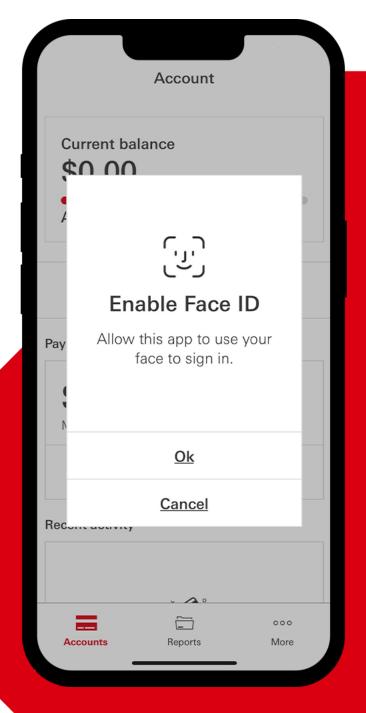

Enter the one-time passcode from your email.

When the last digit is entered, you will automatically be taken to the welcome screen.

Once the code is accepted, CentreSuite will present you with a welcome message.

You will then be asked if you would like to set up Face ID or Touch ID, depending on your device.

After you make your selection, you'll be able to start using the CentreSuite Mobile app.