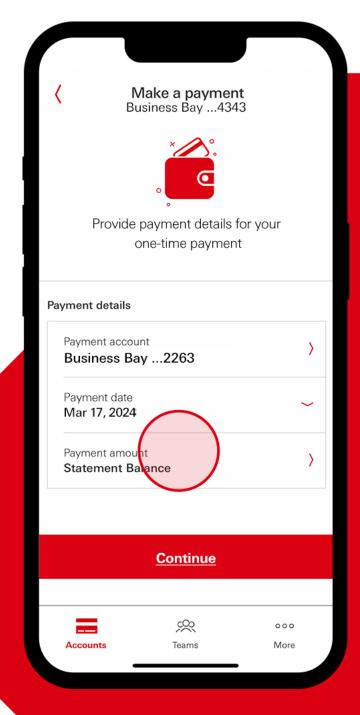

#### Make a payment

## Making a payment

Select the account you would like to use for payment.

Select the account you would like to use for payment.

Select the payment date.

Select the account you would like to use for payment.

Select the payment date.

Select "Done."

## Making a payment

Select the payment amount.

Select the payment amount.

Select the amount or add a custom amount.

Once you've set up your payment details, select "Continue."

Once you've set up your payment details, select "Continue."