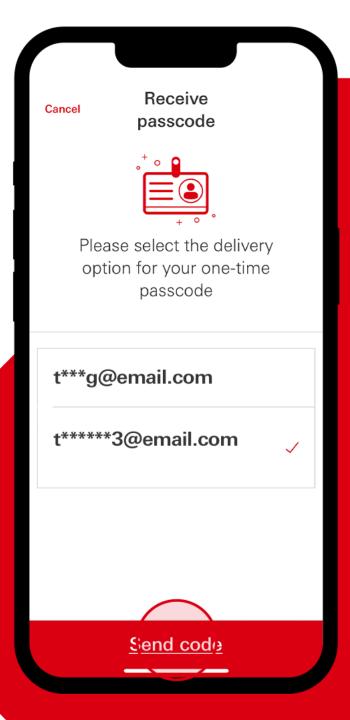

Select the delivery option for your one-time passcode.

Select "Send code."

Enter your one-time passcode.

#### Enter passcode

A one-time passcode has been to sent to your email address or phone number. Please enter passcode below.

Re-send passcode

Passcode

Enter your one-time passcode.

Select "Done" when complete.