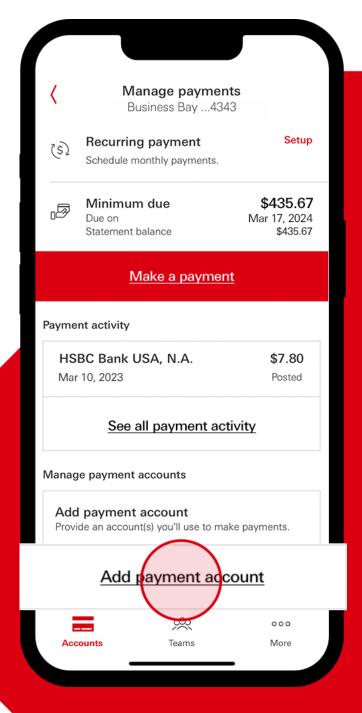

Select "Add payment account."

Choose "Select account type" and fill in the account fields.

Funding account must be a deposit account.

Choose "Select account type" and fill in the account fields.

Tap "Done" when you're finished.