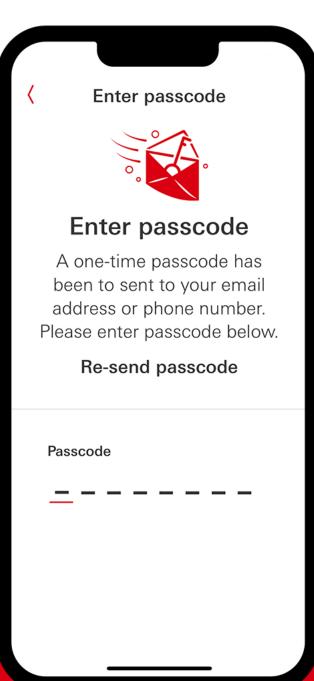

Select the delivery option for your one-time passcode.

Select "Send code."

Enter your one-time passcode.

#### Enter passcode

A one-time passcode has been to sent to your email address or phone number. Please enter passcode below.

Re-send passcode

Passcode

Enter your one-time passcode.

Select "Done" when complete.