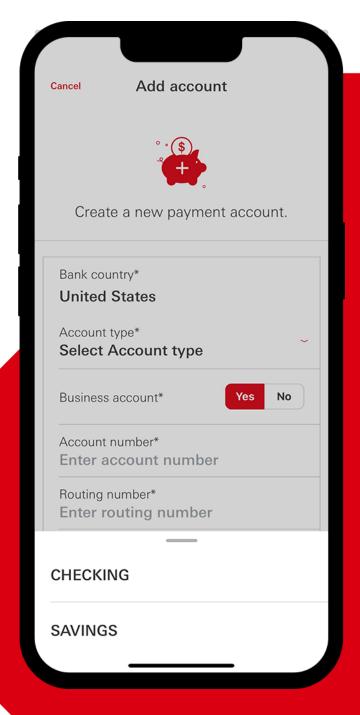

Select "Add payment account."

Choose "Select account type" and fill in the account fields.

Funding account must be a deposit account.

Choose "Select account type" and fill in the account fields.

Tap "Done" when you're finished.