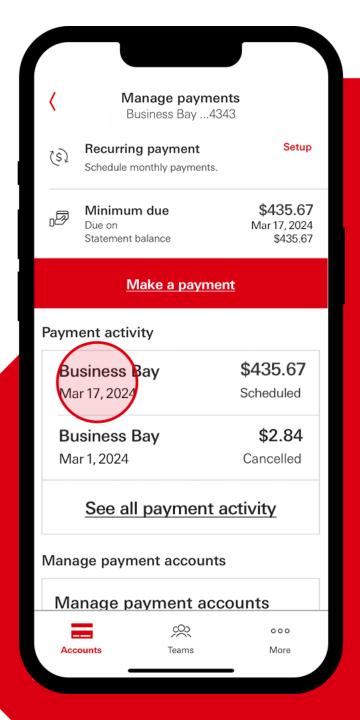

#### Success.

Your recurring payment has been scheduled.

#### Business Bay ...4343

Statement balance

Payment date 22nd of each month
Pay from Business Bay ...2263

Done