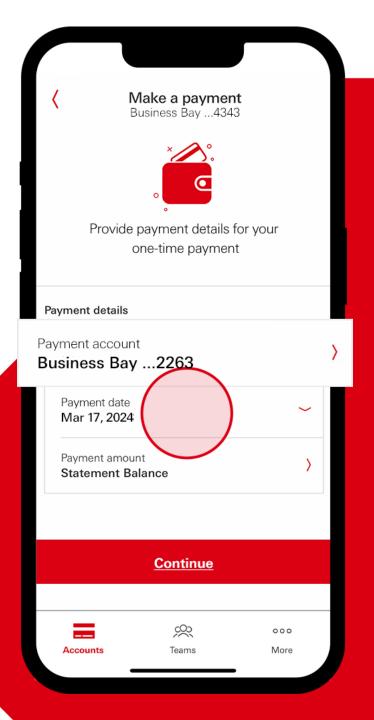

may initiate payments on behalf of your team members by first selecting the cardholder name from the Teams tab, then proceeding to the Manage payments feature.





From the Accounts tab, select "Manage payments."

Select "Add payment account."





Choose "Select account type" and fill in the account fields.

Funding account must be a deposit account.





Choose "Select account type" and fill in the account fields.

Tap "Done" when you're finished.





## Making a payment

From the Accounts tab, select "Manage payments."





From the Accounts tab, select "Manage payments."

Select "Make a payment."



#### Make a payment





## Making a payment

Select the account you would like to use for payment.





Select the account you would like to use for payment.

Select the payment date.





Select the account you would like to use for payment.

Select the payment date.

Select "Done."





## Making a payment

Select the payment amount.





Select the payment amount.

Select the amount or add a custom amount.





Once you've set up your payment details, select "Continue."





Once you've set up your payment details, select "Continue."

Check that the information is correct, then select "Confirm payment."

Review payment Business Bay ...4343



Business Bay ...4343 Statement balance scheduled

\$435.67

Payment date Pay from

Mar 17, 2024 Business Bay ...2263



Confirm payrnent

Enter the one-time passcode sent to your email address or phone number



Select "Done" when complete.



#### Success.

Your Custom amount has been scheduled.

Business Bay ...4343

Statement