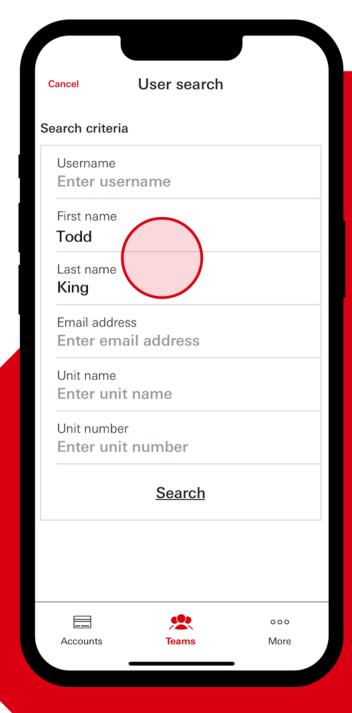

Select the Teams tab at the bottom of the screen.

Select "Search for users."

Enter search criteria and select "Search."

Select the Teams tab at the bottom of the screen.

Select "Search for users."

Enter search criteria and select "Search."