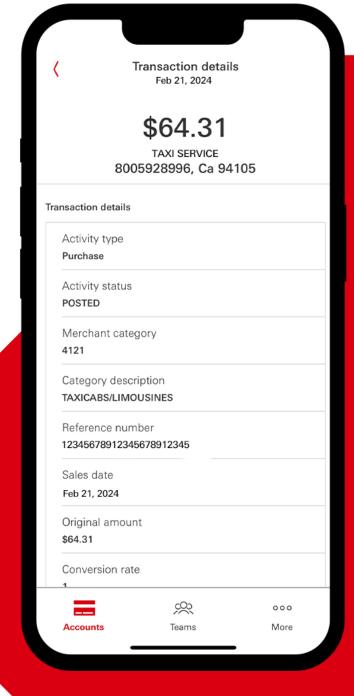

#### HSBC CentreSuite Guide How to: View transactions and statements

Your transaction is now ready to view.

You can also tap on the filter in the upper right to view transactions from a prior statement period.