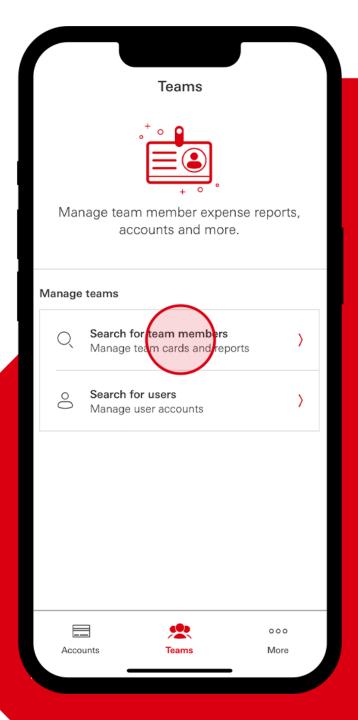

Select the Teams tab at the bottom of the screen.

Select "Search for team members."

Choose a member of your team you'd like to view.

## HSBC CentreSuite Guide How to: Manage spend controls

Choose a member of your team you'd like to view.

Select "Manage spend controls."