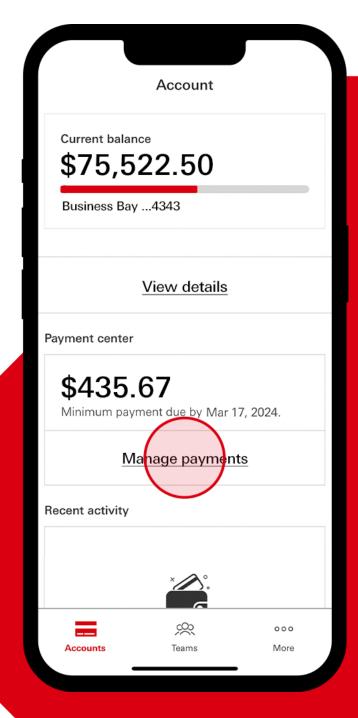

#### How to:

- 1. Sign in and register
- 2. Manage teams
  - Manage spend controls
  - View account
  - View transactions and statements
- 3. Manage payments
- 4. Reset passwords and unlock accounts

From the Accounts tab, select "Manage payments."

For Individual Pay programs, you may initiate payments on behalf of your team members by first selecting the cardholder name from the Teams tab, then proceeding to the Manage payments feature.

From the Accounts tab, select "Manage payments."